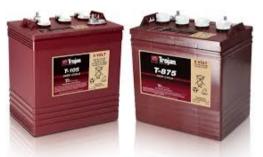

The perfect hospitality solution where the ground conditions leave a little bit to be desired.

Superb passenger comfort with all round suspension

Trojan batteries fitted as standard

Double-ended Rack & Pinion steering

## **Specifications**

Overall dimensions: 3400\*1290\*2030mm

Carrying capacity: 480kgs Gross weight: 610kgs

Front wheel Tread (mm): 970 Rear wheel Tread (mm): 1020

Tires: A22\*10-10 4Ply

Battery: Trojan 8V\*6 Motor: 48V4KW Controller: Curtis Range (km): 80