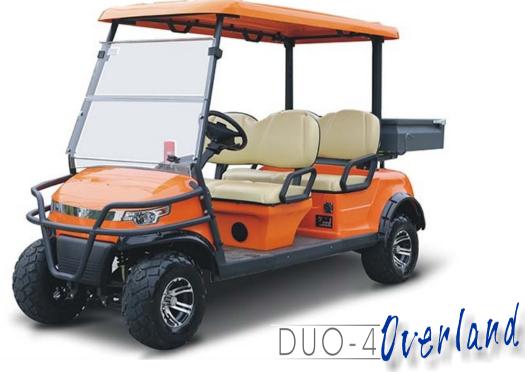

The perfect hospitality solution where the ground conditions leave a little bit to be desired.

Superb passenger comfort with all round suspension

Trojan batteries fitted as standard

Double-ended Rack & Pinion steering

Optional Rear facing seats for additional capacity

On board charging "Quick Connect"

Luxury Durable leather feel seating

All weather use

Higher ground clearance

New styling for this year

## **Optional Accessories**

Rear cargo box : CD Player:

Weather enclosure:

3 points Seat belts: Sand bottle: Side view mirror: USB Port Rear seat kit: Rear Carry box:

Colour change

DUOO4

The powerhouse Golf Electric Hospitality vehicles, provides your guests with a luxury experience they deserve when being transported around any function or gathering, particularly where the conditions are poor and the road or path surface is not the best

Keeping all of your guests together whilst transferring from one location to another makes for a friendly atmosphere and keeping the experience a pleasurable one. Designed for comfort with style and reliability as standard, the Powerhouse DUO-4 Overland offers a no-nonsense solution to the transportation requirements for many years to come.