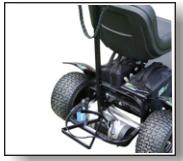

The Elite delivers exceptionally on performance however is equally as good on comfort. The 'twisting' chassis ensures for a controlled drive whilst the large fairway friendly tyres deliver exceptional grip. Fitted with a luxury comfort seat, full set of mudguards, front basket, bag stand, down to the umbrella holder and even the "Sun Mountain" umbrella, the Titan-S Elite provides one the comfiest rides in all types of conditions. The steering wheel column, automatic brake and foot pedal accelerator generate an effortless drive really making the Titan-S Elite the Rolls Royce of the single seat golf buggy market.

#### Contents:

1 x Titan-S Elite

1 x 18 + Hole Lithium battery.

1 x Lithium charger

1 x Luxury Bucket Seat

1 x Full set Mudguards

1 x S-Drive Main controller (fitted)

2 x Stabilizer Wheels

1 x 32" Bag Stand

1 x Front mesh basket

1 x Umbrella holder

1 x Storage box

Tool Kit and Instructions.