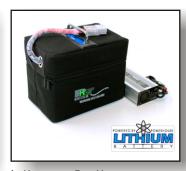

### Powerhouse Golf Titan-S Elite Lithium Golf Buggy

The Powerhouse Titan-S Elite is the flagship golf buggy in the Titan Series engineered to deliver unrivaled power, performance and comfort of any single seated golf buggy. The Titan-S Elite uses the basic framework of the Powerhouse Titan-S but comes fully loaded with additional upgrades that make this a truly fantastic performing buggy with no limitations. The buggy comes with lithium power, meaning the Titan-S Elite requires just one 18-hole lithium battery creating a significant weight and space saving from typical lead acid batteries. The highly powerful lithium battery is further enhanced by the introduction of an S-Drive that increases the power output of the motor by a massive 39%! With this engineering you therefore have an extremely powerful buggy more than capable of tackling the heaviest longest golf courses.

- 18-Hole Lithium battery delivers exceptional power - S-Drive for 39% extra motor output - Fully automatic brake - Conventional Steering Wheel Column - Foot Pedal speed control - 'Twisting' Chassis - Fully dismantles - Steel gears for extended durability - Fully adjustable driving position - Comfort Suite - Intelligent Charger

## Some Included Upgrades:

140 S-Drive

Lithium Battery

Luxury Comfort Seat

Mudauards full set

#### Contents:

1 x Titan-S Elite

1 x 18 + Hole Lithium battery.

1 x Lithium charger

1 x Luxury Bucket Seat

1 x Full set Mudguards

1 x S-Drive Main controller (fitted)

2 x Stabilizer Wheels