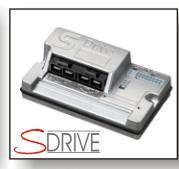

### Powerhouse Golf Titan-S Elite Lithium Golf Buggy

The Powerhouse Titan-S Elite is the flagship golf buggy in the Titan Series engineered to deliver unrivaled power, performance and comfort of any single seated golf buggy. The Titan-S Elite uses the basic framework of the Powerhouse Titan-S but comes fully loaded with additional upgrades that make this a truly fantastic performing buggy with no limitations. The buggy comes with lithium power, meaning the Titan-S Elite requires just one 18-hole lithium battery creating a significant weight and space saving from typical lead acid batteries. The highly powerful lithium battery is further enhanced by the introduction of an S-Drive that increases the power output of the motor by a massive 39%! With this engineering you therefore have an extremely powerful buggy more than capable of tackling the heaviest longest golf courses.

- 18-Hole Lithium battery delivers exceptional power - S-Drive for 39% extra motor output - Fully automatic brake - Conventional Steering Wheel Column - Foot Pedal speed control - 'Twisting' Chassis - Fully dismantles - Steel gears for extended durability - Fully adjustable driving position - Comfort Suite - Intelligent Charger

## Some Included Upgrades:

140 S-Drive

Lithium Battery

Luxury Comfort Seat

Mudauards full set

LUXURY BUCKET SEAT

FRONT & REAR MUDGUARDS

LITHIUM CHARGER

S-DRIVE FOR INCREDIBLE POWER J

UMBRELLA HOLDER J

**METAL BATTERY BOX** 

FOOT ACCELERATOR

Uses:

#### Contents:

1 x Titan-S Elite

1 x 18 + Hole Lithium battery.

1 x Lithium charger

1 x Luxury Bucket Seat

1 x Full set Mudguards

1 x S-Drive Main controller (fitted)

2 x Stabilizer Wheels