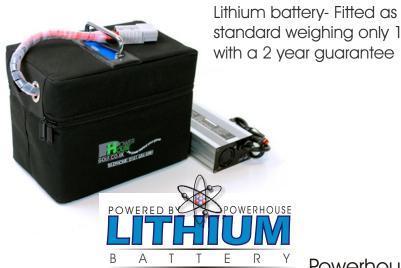

## Some Included Upgrades:

140 S-Drive

Lithium Battery

Luxury Comfort Seat

Mudauards full set

LUXURY BUCKET SEAT

FRONT & REAR MUDGUARDS

LITHIUM CHARGER

S-DRIVE FOR INCREDIBLE POWER J

UMBRELLA HOLDER J

**METAL BATTERY BOX** 

FOOT ACCELERATOR

Uses:

#### Contents:

1 x Titan-S Elite

1 x 18 + Hole Lithium battery.

1 x Lithium charger

1 x Luxury Bucket Seat

1 x Full set Mudguards

1 x S-Drive Main controller (fitted)

2 x Stabilizer Wheels