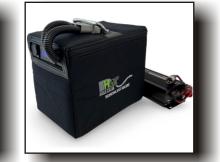

## Powerhouse Golf Titan Elite Lithium Golf Buggy

The Powerhouse Titan Elite is the flagship golf buggy in the Titan Series engineered to deliver unrivaled power, performance and comfort of any single seated golf buggy. The Titan Elite uses the basic framework of the Powerhouse Titan but comes fully loaded with additional upgrades that make this a truly fantastic performing buggy with no limitations. The buggy comes with lithium power, meaning the Titan Elite requires just one 18+-hole lithium battery creating a significant weight and space saving from typical lead acid batteries. The highly powerful lithium battery will power the buggy up the longest hills and tackling the heaviest golf courses.

## Some Included Upgrades:

32" Bag Stand

Umbrella /Holders

Lithium Battery

rowerhouse Golf 96-100 Rochdale Road Middleton Manchester M24 2QA Tel 0161 654 6981

Wheel trims