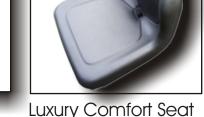

The Titan Elite delivers exceptionally on performance however is equally as good on comfort. The 'twisting' chassis ensures for a controlled drive whilst the large fairway friendly tyres deliver exceptional grip. Fitted with a luxury comfort seat, waterproof cart bag, full set of mudguards, front basket, bag stand down to the umbrella holder and even the "Gustbuster umbrella, the Titan Elite provides one the comfiest rides in all types of conditions. The popular double handle bull bar, automatic brake and hand controls generate an effortless drive really making the Titan Elite the Rolls Royce of the single seat golf buggy market.

## Contents:

1 x Titan Elite 1 x 18+ Hole Lithium battery. 1 x Lithium charger 1 x Luxury Bucket Seat 1 x Full set Mudguards 1 x Gustbuser umbrella 4 x Silver wheel trims 1 x 32" Bag Stand 1 x Waterproof club bag 1 x Umbrella holder 1 x Storage box