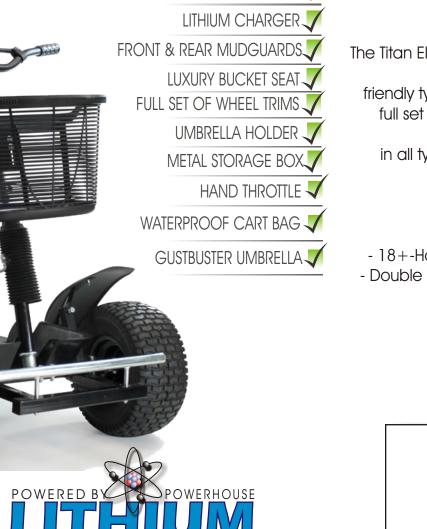

The Titan Elite delivers exceptionally on performance however is equally as good on comfort. The 'twisting' chassis ensures for a controlled drive whilst the large fairway friendly tyres deliver exceptional grip. Fitted with a luxury comfort seat, waterproof cart bag, full set of mudguards, front basket, bag stand down to the umbrella holder and even the "Gustbuster umbrella, the Titan Elite provides one the comfiest rides in all types of conditions. The popular double handle bull bar, automatic brake and hand controls generate an effortless drive really making the Titan Elite the Rolls Royce of the single seat golf buggy market.

## Contents:

1 x Titan Elite 1 x 18+ Hole Lithium battery. 1 x Lithium charger 1 x Luxury Bucket Seat 1 x Full set Mudguards 1 x Gustbuser umbrella 4 x Silver wheel trims 1 x 32" Bag Stand 1 x Waterproof club bag 1 x Umbrella holder 1 x Storage box