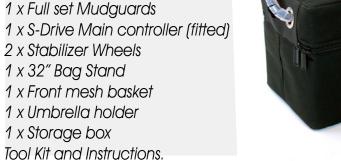

MAX Power!

LUXURY BUCKET SEAT

FRONT & REAR MUDGUARDS

S-DRIVE FOR INCREDIBLE POWER J

UMBRELLA HOLDER J

METAL BATTERY BOX

TITAN Eliteshowing all upgrades fitted as standard\*

Uses:

## Some Included Upgrades:

32" Bag Stand

140 S-Drive

Lithium Battery

Umbrella /Holders

Luxury Comfort Seat

Mudauards full set