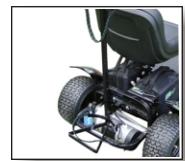

MAX Power!

LUXURY BUCKET SEAT

FRONT & REAR MUDGUARDS

S-DRIVE FOR INCREDIBLE POWER J

UMBRELLA HOLDER J

METAL BATTERY BOX

TITAN Eliteshowing all upgrades fitted as standard\*

Uses:

The Titan Elite delivers exceptionally on performance however is equally as good on comfort. The 'twisting' chassis ensures for a controlled drive whilst the large fairway friendly tyres deliver exceptional grip. Fitted with a luxury comfort seat, full set of mudguards, front basket, bag stand down to the umbrella holder and even the "Sun Mountain umbrella, the Titan Elite provides one the comfiest rides in all types of conditions. The popular double handle bull bar, automatic brake and hand controls generate an effortless drive really making the Titan Elite the Rolls Royce of the single seat golf buggy market.