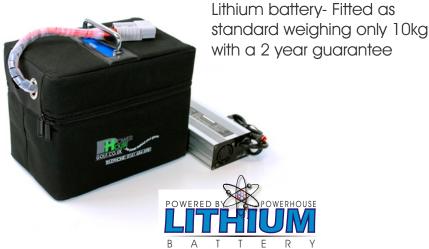

SINGLE LITHIUM BATTERY

LITHIUM CHARGER

HAND THROTTLE

## Powerhouse Golf Titan Elite Lithium Golf Buggy

The Powerhouse Titan Elite is the flagship golf buggy in the Titan Series engineered to deliver unrivaled power, performance and comfort of any single seated golf buggy. The Titan Elite uses the basic framework of the Powerhouse Titan but comes fully loaded with additional upgrades that make this a truly fantastic performing buggy with no limitations. The buggy comes with lithium power, meaning the Titan Elite requires just one 18-hole lithium battery creating a significant weight and space saving from typical lead acid batteries. The highly powerful lithium battery is further enhanced by the introduction of an S-Drive that increases the power output of the motor by a massive 39%! With this engineering you therefore have an extremely powerful buggy more than capable of tackling the heaviest longest golf courses.

## Some Included Upgrades:

32" Bag Stand

140 S-Drive

Lithium Battery

Umbrella /Holders

Luxury Comfort Seat

Mudauards full set