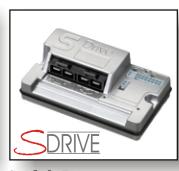

## Powerhouse Golf Titan Elite Lithium Golf Buggy

The Powerhouse Titan Elite is the flagship golf buggy in the Titan Series engineered to deliver unrivaled power, performance and comfort of any single seated golf buggy. The Titan Elite uses the basic framework of the Powerhouse Titan but comes fully loaded with additional upgrades that make this a truly fantastic performing buggy with no limitations. The buggy comes with lithium power, meaning the Titan Elite requires just one 18-hole lithium battery creating a significant weight and space saving from typical lead acid batteries. The highly powerful lithium battery is further enhanced by the introduction of an S-Drive that increases the power output of the motor by a massive 39%! With this engineering you therefore have an extremely powerful buggy more than capable of tackling the heaviest longest golf courses.

## **Features**

- 18-Hole Lithium battery delivers exceptional power - S-Drive for 39% extra motor output - Fully automatic brake - Double Handle Bull Bar Steering - Hand Speed Controls - 'Twisting' Chassis - Fully dismantles - Steel gears for extended durability - Fully adjustable driving position - Comfort Suite - Intelligent Charger

## Some Included Upgrades:

32" Bag Stand

140 S-Drive

Lithium Battery

Umbrella /Holders

Luxury Comfort Seat

Mudauards full set