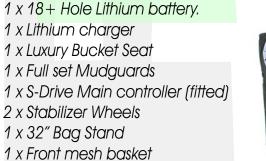

Contents: 1 x Titan Elite

Heavy, Long course. For the Serious golfer

1 x Lithium charger

1 x Luxury Bucket Seat

MAX Loaded!

There is really

MAX Equipment!

nothing more to add..