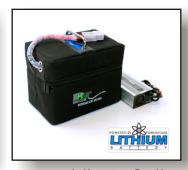

Contents: 1 x Titan Elite

Heavy, Long course. For the Serious golfer

1 x Lithium charger

1 x Luxury Bucket Seat

MAX Loaded!

There is really

MAX Equipment!

nothing more to add..

SINGLE LITHIUM BATTERY

LITHIUM CHARGER

HAND THROTTLE

## Powerhouse Golf Titan Elite Lithium Golf Buggy

The Powerhouse Titan Elite is the flagship golf buggy in the Titan Series engineered to deliver unrivaled power, performance and comfort of any single seated golf buggy. The Titan Elite uses the basic framework of the Powerhouse Titan but comes fully loaded with additional upgrades that make this a truly fantastic performing buggy with no limitations. The buggy comes with lithium power, meaning the Titan Elite requires just one 18-hole lithium battery creating a significant weight and space saving from typical lead acid batteries. The highly powerful lithium battery is further enhanced by the introduction of an S-Drive that increases the power output of the motor by a massive 39%! With this engineering you therefore have an extremely powerful buggy more than capable of tackling the heaviest longest golf courses.