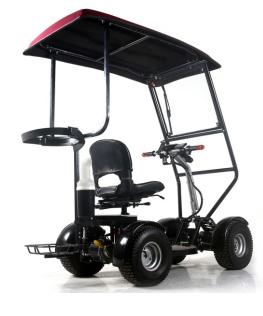

## Powerhouse Atlas Club Lithium Golf Buggy

The Powerhouse ATLAS golf buggy is a no nonsense machine for delivering performance. It can be used by an individual or by a golf club for hiring out day after day.

## Windscreen and roof kit available as an optional extra:

Uses: Heavy, Long course. For the Serious golfer

## Contents:

- 1 x Atlas Club buggy
- 1 x 48v 30Ah Lithium battery.
- 1 x Lithium charger
- 1 x Folding/Swivel seat
- 1 x Full set Mudguards
- 1 x All round suspension (Fitted)
- 1 x Rear Bag Stand
- 1 x Digital Dashboard (Fitted)