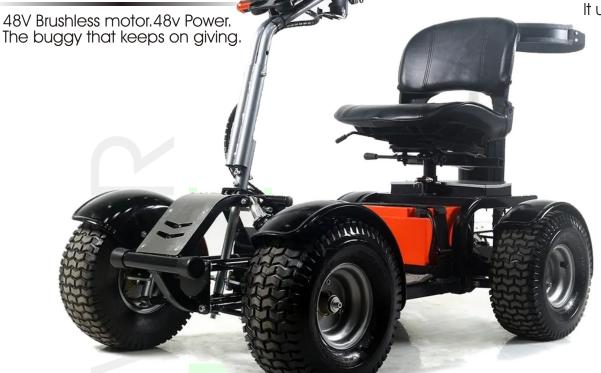

It uses a 48v system, powered by a single 48v lithium battery via a 1100w brushless motor through the rear wheels.

The buggy has all round independent suspension and dampers to ensure an impressively smooth ride even on the roughest of fairways.

There is a small digital dash board at the top of the steering column informing you of battery power, range travelled and lights status (if fitted)

The buggy is made on a solid non-folding frame, which gives rigidity and sturdiness throughout. The seat can easily be completely removed or can be folded down for loading whilst remaining in place.